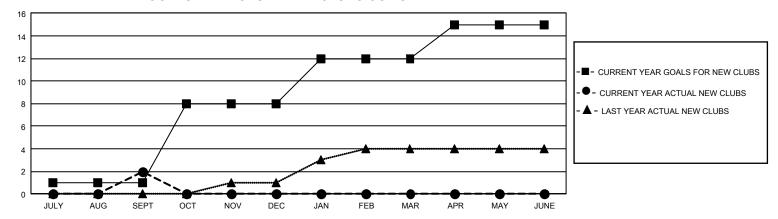

## GMT Constitutional Area 5 - J, Group I

REPORT DOES NOT INCLUDE CLUBS IN UNDISTRICTED AREAS.

| Clubs                 |               |           |               | Members               |                         |                         |                                                    |
|-----------------------|---------------|-----------|---------------|-----------------------|-------------------------|-------------------------|----------------------------------------------------|
| RESULTS FOR 2023-2024 |               |           |               | RESULTS FOR 2023-2024 |                         |                         |                                                    |
| QUARTER               | NEW CLUB GOAL | NEW CLUBS | DROPPED CLUBS | QUARTER MEI           | MBER GROWTH NET<br>GOAL | MEMBER GROWTH<br>ACTUAL | DROPPED MEMBERS<br>ACTUAL (including<br>transfers) |
| JULY/AUG/SEPT         | 3             | 2         | 3             | JULY/AUG/SEPT         | 775                     | 1,214                   | 702                                                |
| OCT/NOV/DEC           | 21            | 0         | 0             | OCT/NOV/DEC           | 956                     | 0                       | 0                                                  |
| JAN/FEB/MAR           | 12            | 0         | 0             | JAN/FEB/MAR           | 795                     | 0                       | 0                                                  |
| APR/MAY/JUNE          | 9             | 0         | 0             | APR/MAY/JUNE          | 561                     | 0                       | 0                                                  |

## GOALS AND ACTUAL NEW CLUBS CUMULATIVE