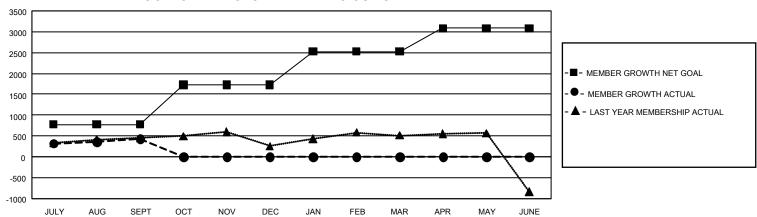

## GMT Constitutional Area 5 - J, Group I

REPORT DOES NOT INCLUDE CLUBS IN UNDISTRICTED AREAS.

| Clubs                 |               |           |               | Members               |                         |                         |                                                    |
|-----------------------|---------------|-----------|---------------|-----------------------|-------------------------|-------------------------|----------------------------------------------------|
| RESULTS FOR 2023-2024 |               |           |               | RESULTS FOR 2023-2024 |                         |                         |                                                    |
| QUARTER               | NEW CLUB GOAL | NEW CLUBS | DROPPED CLUBS | QUARTER MEI           | MBER GROWTH NET<br>GOAL | MEMBER GROWTH<br>ACTUAL | DROPPED MEMBERS<br>ACTUAL (including<br>transfers) |
| JULY/AUG/SEPT         | 3             | 2         | 3             | JULY/AUG/SEPT         | 775                     | 1,214                   | 702                                                |
| OCT/NOV/DEC           | 21            | 0         | 0             | OCT/NOV/DEC           | 956                     | 0                       | 0                                                  |
| JAN/FEB/MAR           | 12            | 0         | 0             | JAN/FEB/MAR           | 795                     | 0                       | 0                                                  |
| APR/MAY/JUNE          | 9             | 0         | 0             | APR/MAY/JUNE          | 561                     | 0                       | 0                                                  |

## GOALS AND ACTUAL MEMBERS CUMULATIVE

| DROPPED CLUBS: 3 |     | 540 CLUBS OF 1,120 ADDED 1<br>OR MORE NEW MEMBERS | GENDER DISTRIBUTION                  |                 |  |
|------------------|-----|---------------------------------------------------|--------------------------------------|-----------------|--|
|                  |     |                                                   | MALE                                 | 31,045 (78.03%) |  |
|                  |     |                                                   | FEMALE                               | 8,735 (21.95%)  |  |
| DROPPED MEMBERS  |     |                                                   | NON BINARY                           | 0 (0.00%)       |  |
| DECEASED         | 69  |                                                   | PREFER NOT TO ANSWER                 | 8 (0.02%)       |  |
| CLUB CANCELLED   | 0   |                                                   | TOTAL FAMILY UNIT MEMBERS 10,6       |                 |  |
| OTHER            | 633 | CLICK HERE FOR                                    |                                      | ,               |  |
| TOTAL            | 702 | CUMULATIVE MEMBERSHIP DATA                        | FAMILY MEMBERS PAYING HALF DUES 5,80 |                 |  |